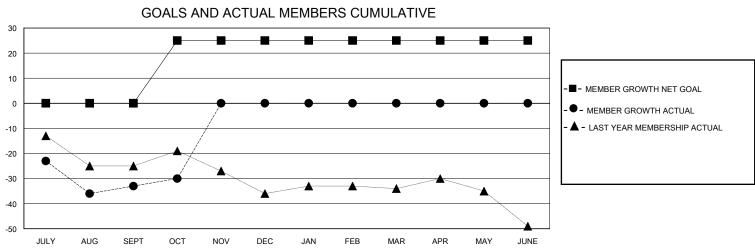

## MONTHLY MEMBERSHIP PROGRESS REPORT

District 36 O

GMT: LOCATION OREGON GMT CA

| Clubs         |               |             |               | Members               |                       |                         |                                                    |
|---------------|---------------|-------------|---------------|-----------------------|-----------------------|-------------------------|----------------------------------------------------|
|               | RESULTS FOR   | R 2024-2025 |               | RESULTS FOR 2024-2025 |                       |                         |                                                    |
| QUARTER       | NEW CLUB GOAL | NEW CLUBS   | DROPPED CLUBS | QUARTER MEMB          | ER GROWTH NET<br>GOAL | MEMBER GROWTH<br>ACTUAL | DROPPED<br>MEMBERS ACTUAL<br>(including transfers) |
| JULY/AUG/SEPT | 0             | 0           | 0             | JULY/AUG/SEPT         | 0                     | 21                      | 48                                                 |
| OCT/NOV/DEC   | 1             | 0           | 0             | OCT/NOV/DEC           | 25                    | 7                       | 2                                                  |
| JAN/FEB/MAR   | 0             | 0           | 0             | JAN/FEB/MAR           | 0                     | 0                       | 0                                                  |
| APR/MAY/JUNE  | 0             | 0           | 0             | APR/MAY/JUNE          | 0                     | 0                       | 0                                                  |