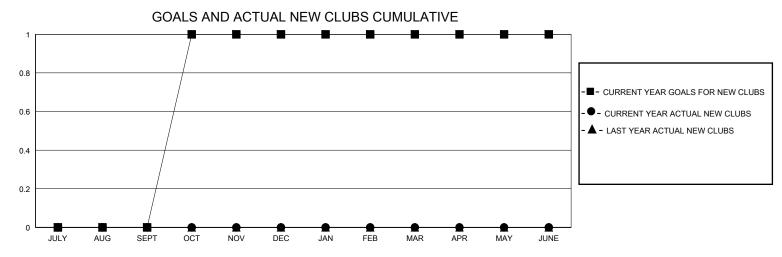

## MONTHLY MEMBERSHIP PROGRESS REPORT

District 36 O

GMT: LOCATION OREGON GMT CA

| Clubs         |               |             |               | Members               |                       |                         |                                                    |
|---------------|---------------|-------------|---------------|-----------------------|-----------------------|-------------------------|----------------------------------------------------|
|               | RESULTS FOR   | R 2024-2025 |               | RESULTS FOR 2024-2025 |                       |                         |                                                    |
| QUARTER       | NEW CLUB GOAL | NEW CLUBS   | DROPPED CLUBS | QUARTER MEMB          | ER GROWTH NET<br>GOAL | MEMBER GROWTH<br>ACTUAL | DROPPED<br>MEMBERS ACTUAL<br>(including transfers) |
| JULY/AUG/SEPT | 0             | 0           | 0             | JULY/AUG/SEPT         | 0                     | 21                      | 48                                                 |
| OCT/NOV/DEC   | 1             | 0           | 0             | OCT/NOV/DEC           | 25                    | 7                       | 2                                                  |
| JAN/FEB/MAR   | 0             | 0           | 0             | JAN/FEB/MAR           | 0                     | 0                       | 0                                                  |
| APR/MAY/JUNE  | 0             | 0           | 0             | APR/MAY/JUNE          | 0                     | 0                       | 0                                                  |